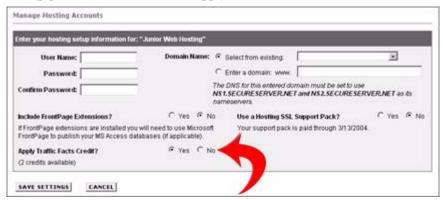

To apply Traffic Facts to a new hosting account:

1. Click Setup Account for the type of hosting account you want to set up.

2. During the setup process, select Yes for "Apply Traffic Facts Credit?"

**3.** Click Save Settings.