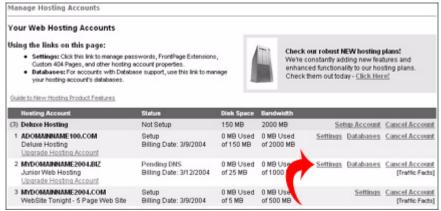

To apply Traffic Facts to a hosting account you have already set up:

1. Click Settings for the hosting account you want to add Traffic Facts to.

2. Click Apply Traffic Facts.

3. Traffic Facts is automatically and immediately applied to the hosting account.

To apply Traffic Facts to a new hosting account:

1. Click Setup Account for the type of hosting account you want to set up.

2. During the setup process, select Yes for "Apply Traffic Facts Credit?"

**3.** Click Save Settings.

After Traffic Facts is applied to a hosting account, a Traffic Facts notation will appear under the Settings and Cancel Account links. You can cancel Traffic Facts for a hosting account at any time.

To cancel Traffic Facts on a hosting account: