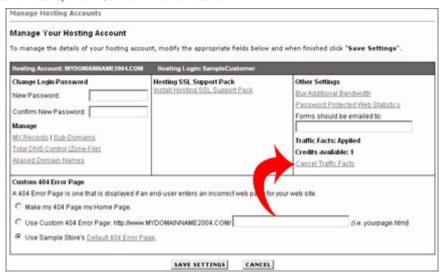

After Traffic Facts is applied to a hosting account, a Traffic Facts notation will appear under the Settings and Cancel Account links. You can cancel Traffic Facts for a hosting account at any time.

To cancel Traffic Facts on a hosting account:

1. Click Settings for the hosting account where you want to cancel Traffic Facts.

2. Under Traffic Facts, click Cancel Traffic Facts.

3. Traffic Facts is automatically and immediately removed from the hosting account.