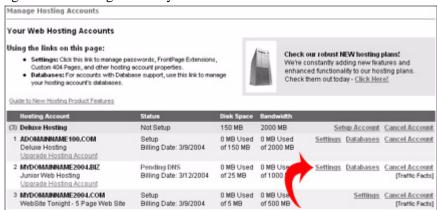

To apply Traffic Facts to a hosting account you have already set up:

1. Click Settings for the hosting account you want to add Traffic Facts to.

2. Click Apply Traffic Facts.

3. Traffic Facts is automatically and immediately applied to the hosting account.