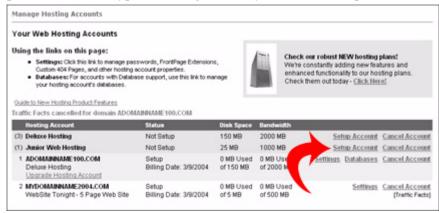

To apply Traffic Facts to a new hosting account:

1. Click Setup Account for the type of hosting account you want to set up.

2. During the setup process, select Yes for "Apply Traffic Facts Credit?"

**3.** Click Save Settings.