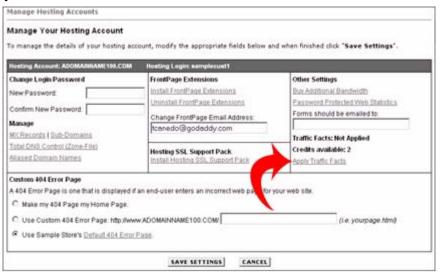

To apply Traffic Facts to a hosting account you have already set up:

1. Click Settings for the hosting account you want to add Traffic Facts to.

2. Click Apply Traffic Facts.

3. Traffic Facts is automatically and immediately applied to the hosting account.